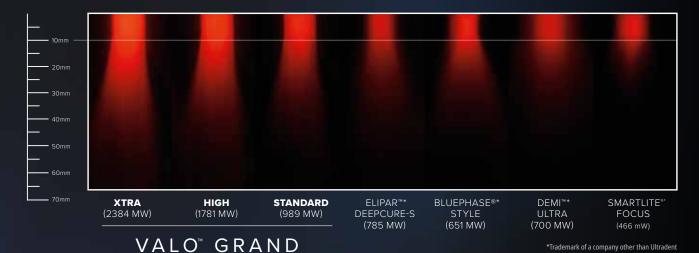

as won multiple Reality 5 Star Awards, Townie Choice Awards, and Pride Institute "Best of Class" Technology Awards, and has been named one of Dentistry Today's Top 50 Technology Products multiple times

EXCLUSIVE TO THE VALO GRAND LIGHT



#### LARGER TIP DIAMETER

The VALO Grand light has a 12 mm diameter lens, capable of covering 107 mm<sup>2</sup>



#### **ADDITIONAL CURING BUTTON**

Curing button on the underside facilitates intuitive operation



All VALO LED curing lights use a custom, multiwavelength light-emitting diode (LED) for producing high-intensity light at 385–515 nm, which is capable of polymerizing all light-cured dental materials.

Every member of the VALO curing light family also offers three curing modes to accommodate your preferences.

# **CURING DEPTH COMPARISON**



## AREA COVERAGE COMPARISON

10 MM MOLAR COVERAGE









AVERAGE COMPETITOR

SURFACE

**07**-

**78** mm<sup>2</sup>

16 1m²