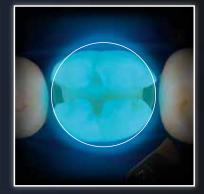

## AREA COVERAGE COMPARISON

10 MM MOLAR COVERAGE

AVERAGE COMPETITOR

SURFACE

**07**-

**78** mm<sup>2</sup>

16 1m²