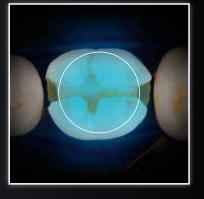

## AREA COVERAGE COMPARISON

10 MM MOLAR COVERAGE

AVERAGE COMPETITOR

SURFACE

**07**-

**78** mm<sup>2</sup>

16 1m²