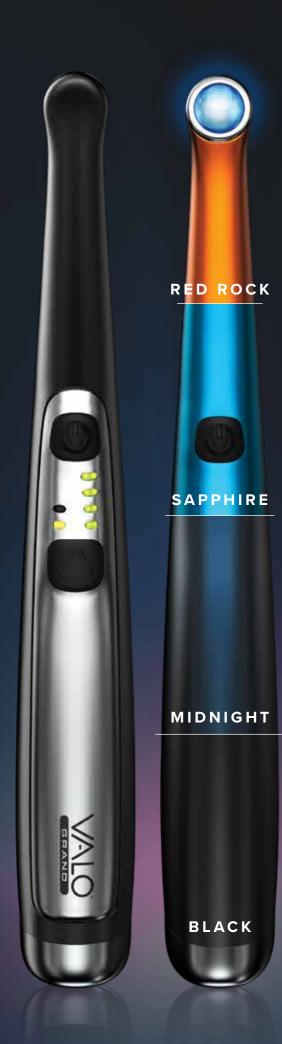

# **VALO Grand Cordless Kit**

- 1 x VALO Grand LED curing light
- 4 x Batteries (rechargeable)
- 1 x Battery charger
- 1 x Power supply with universal plugs for battery charger
  1 x Blue light blocking light shield
  1 x Handpiece bracket holder

- 1 x Sample pack barrier sleeves
- **5972** Black
- **4864** Sapphire

#### **VALO Cordless Kit**

- 1 x VALO Cordless LED curing light
- 4 x Batteries (rechargeable)
- 1 x Battery charger
- 1 x Power supply with universal plugs for battery charger 1 x Blue light blocking light shield 1 x Handpiece bracket holder

- 1 x Sample pack barrier sleeves
- **5943** Gold  **5945** Fuchsia

# ● **5941** Black ● **5944** Graphite ● **5946** Teal

### **VALO Grand Corded Kit**

- 1 x VALO LED curing light 7' cord
- 1 x Power supply with universal plugs 6' cord 1 x Handpiece bracket holder

● **4865** Red Rock ● **4866** Midnight

- 1 x Blue light blocking light shield
- 1 x Sample pack barrier sleeves
- **5971** Black

#### **VALO Corded Kit**

- 1 x VALO LED curing light 7' cord 1 x Power supply with universal plugs 6' cord 1 x Handpiece bracket holder
- 1 x Blue light blocking light shield
- 1 x Sample pack barrier sleeves
- **5919** Black

ECLIPSING THE COMPETITION

BLACK | RED ROCK | SAPPHIRE | MIDNIGHT