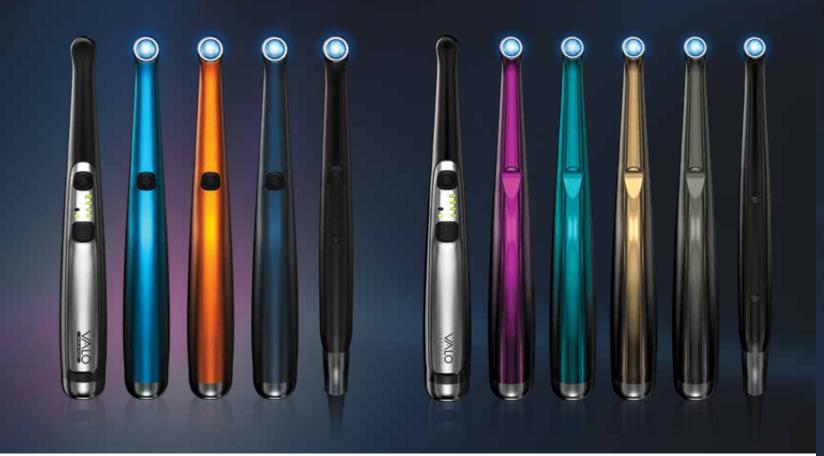

# **VALO Grand Cordless Kit**

- 1 x VALO Grand LED curing light
- 4 x Batteries (rechargeable)
- 1 x Battery charger
- 1 x Power supply with universal plugs for battery charger
  1 x Blue light blocking light shield
  1 x Handpiece bracket holder

#### **VALO Cordless Kit**

- 1 x VALO Cordless LED curing light
- 4 x Batteries (rechargeable)
- 1 x Battery charger
- 1 x Power supply with universal plugs for battery charger 1 x Blue light blocking light shield 1 x Handpiece bracket holder

### **VALO Grand Corded Kit**

- 1 x VALO LED curing light 7' cord
- 1 x Power supply with universal plugs 6' cord 1 x Handpiece bracket holder

● **4865** Red Rock ● **4866** Midnight

- 1 x Blue light blocking light shield
- 1 x Sample pack barrier sleeves
- **5971** Black

#### **VALO Corded Kit**

- 1 x VALO LED curing light 7' cord 1 x Power supply with universal plugs 6' cord 1 x Handpiece bracket holder
- 1 x Blue light blocking light shield
- 1 x Sample pack barrier sleeves
- **5919** Black

ECLIPSING THE COMPETITION

BLACK | RED ROCK | SAPPHIRE | MIDNIGHT